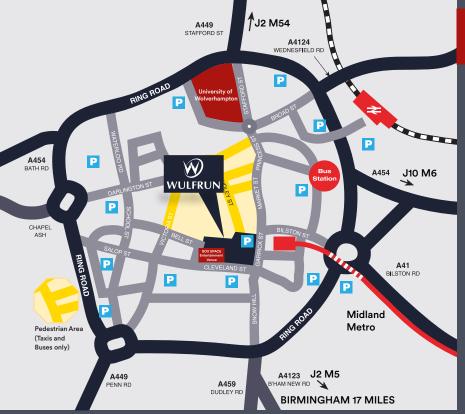

## LOCATION - WV13HH

The City of Wolverhampton is situated within the north western part of the West Midlands conurbation which also includes the City of Birmingham, Walsall, Dudley and Sandwell.

### **PARKING & TRANSPORT**

- Main line rail link through Birmingham to London
- Midland Metro link directly to Birmingham City Centre
- Close to Junction 10 of the M6 & Junction 2 of the M54
- Onsite multi-storey car park with 570 spaces